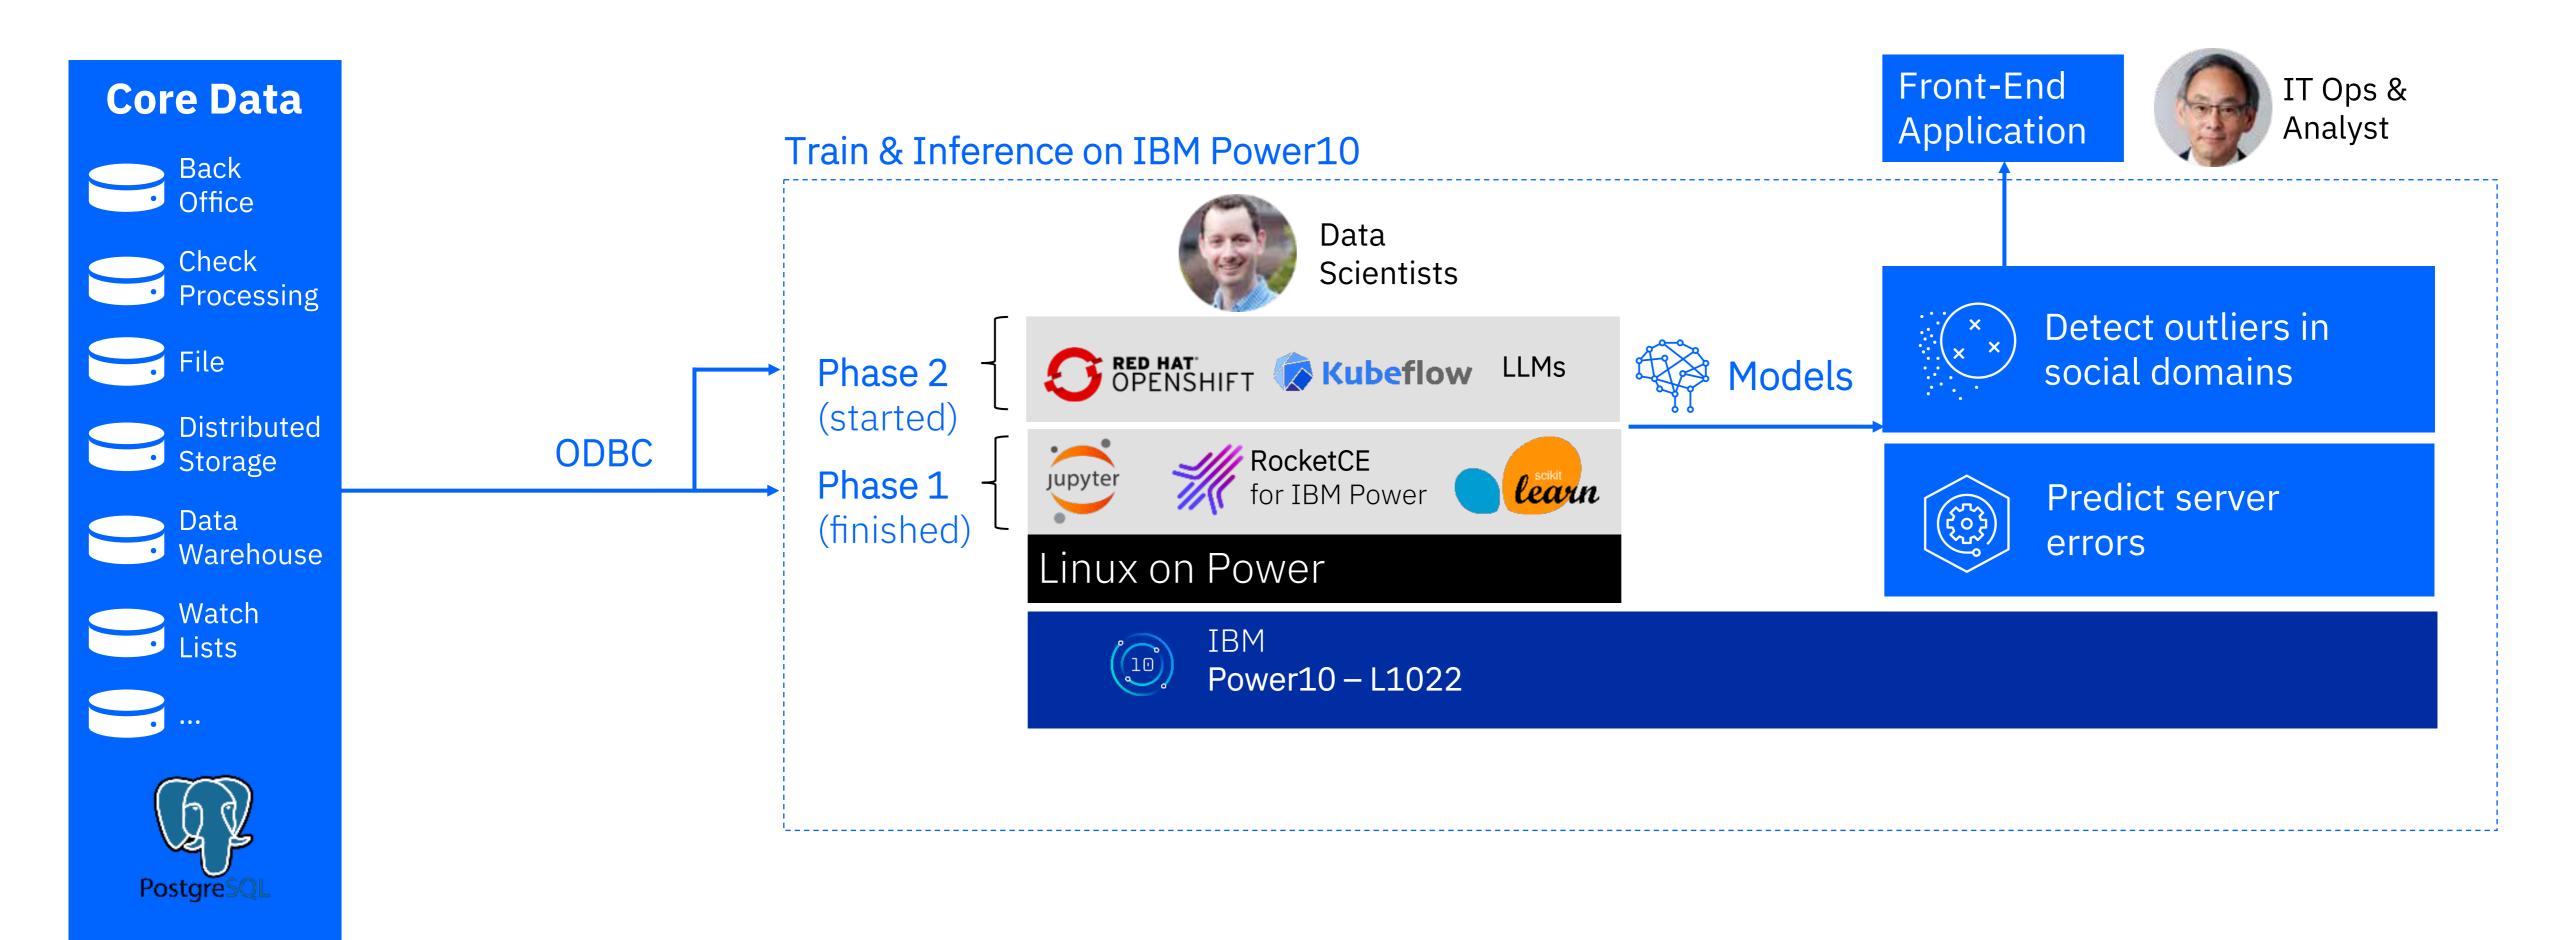

## A financial institution in EMEA: Architecture

Train & inferencing deployment on IBM Power10. Enterprise compliance, security, and sustainability are of highest priority.

© 2023 IBM Corporation