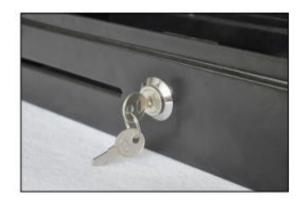

Decorated Lock Removable Interface Cable Cover

**OPERATION** 

**Media Slots** 

**Drawer Lock**2-Position lock: locked open/closed, manual open, electronically driven

Interface RJ11, RJ12, USB, RS232, DCΦ2.5 /3.5 Jack, custom type

1

Lifecycle MTBF 1,000,000 times +