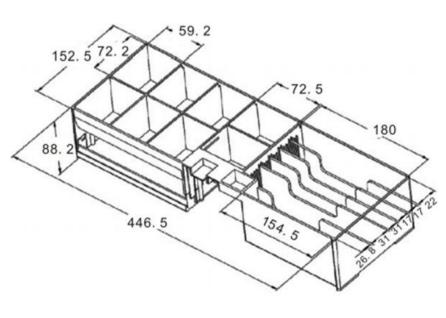

#### **PHYSICAL**

Dimension460(W)x170(D)x100(H)mmConstructionThick gauge cold rolled steel & SECC

FinishTextured hybrid powder coatColorBlack, Beige and Custom type

**CASH TRAY (INSERT)** 

ConstructionShatter-resistant plasticCurrency Layout6 - Bill, 8 - Coin Slots