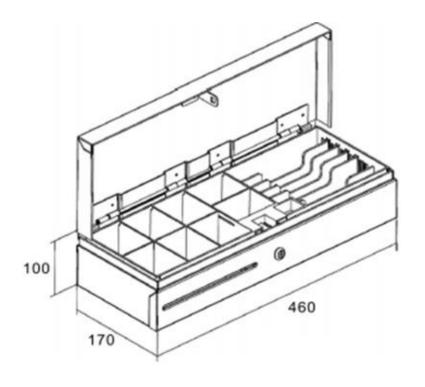

#### **PHYSICAL**

Dimension460(W)x170(D)x100(H)mmConstructionThick gauge cold rolled steel & SECC

FinishTextured hybrid powder coatColorBlack, Beige and Custom type

**CASH TRAY (INSERT)** 

ConstructionShatter-resistant plasticCurrency Layout6 - Bill, 8 - Coin Slots