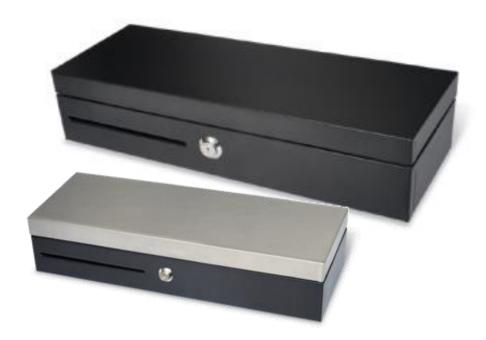

# FLIP TOP CASH DRAWER

It's the standard flip top cash drawer, which is very popular in compact retail environment, various interfaces available for POS terminal

**Stainless Steel Drawer Front** 

**Unit with Lockable Tray Lid** 

Decorated Lock Removable Interface Cable Cover