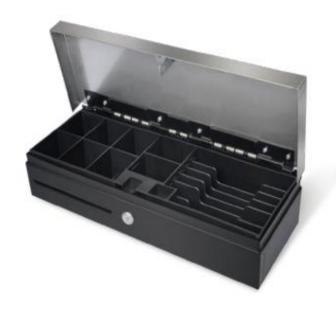

#### **PHYSICAL**

Dimension460(W)x170(D)x100(H)mmConstructionThick gauge cold rolled steel & SECC

FinishTextured hybrid powder coatColorBlack, Beige and Custom type

**CASH TRAY (INSERT)** 

ConstructionShatter-resistant plasticCurrency Layout6 - Bill, 8 - Coin Slots

## **ACCESSORIES**

**Cash Tray** 

**Lockable Cover for Tray** 