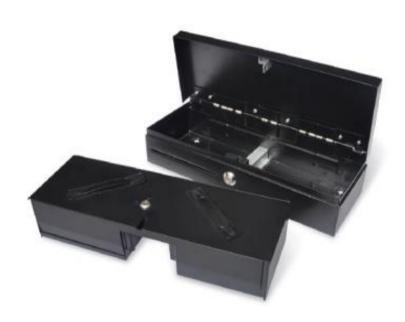

# **RM3460FTC**

# FLIP TOP CASH DRAWER



It's the standard flip top cash drawer, which is very popular in compact retail environment, various interfaces available for POS terminal



**Stainless Steel Drawer Front** 



**Unit with Lockable Tray Lid** 







Decorated Lock Removable Interface Cable Cover



#### RM3460FTC

### FLIP TOP CASH DRAWER

#### **PHYSICAL**

Dimension460(W)x170(D)x100(H)mmConstructionThick gauge cold rolled steel & SECC

FinishTextured hybrid powder coatColorBlack, Beige and Custom type

**CASH TRAY (INSERT)** 

ConstructionShatter-resistant plasticCurrency Layout6 - Bill, 8 - Coin Slots

**OPERATION** 

**Media Slots** 

**Drawer Lock**2-Position lock: locked open/closed, manual open, electronically driven

Interface RJ11, RJ12, USB, RS232, DCΦ2.5 /3.5 Jack, custom type

1

Lifecycle MTBF 1,000,000 times +

Micro Switch Cash Drawer Status Micro Switch

**OPTION** 

**Stainless Steel Front** 

Cash tray with different currency

layout

**Different Color** 

**Different Interfa